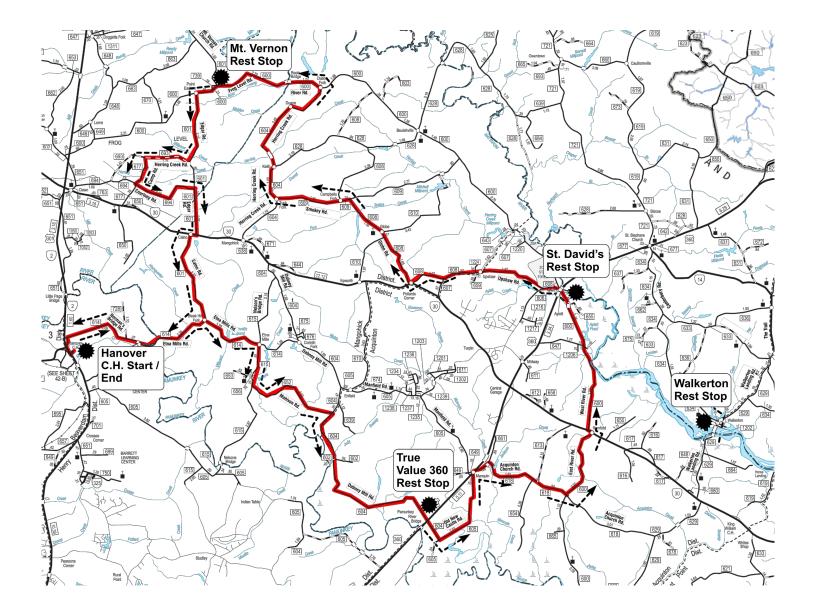

## POOLE & POOLE AR(HITE(TURE 2024 Heart of Virginia Bike Festival

Metric Century Route Map

Route is marked in PINK on the roads

FOR ALL LIFE THREATENING EMERGENCIES CALL **911** FIRST THEN CALL US