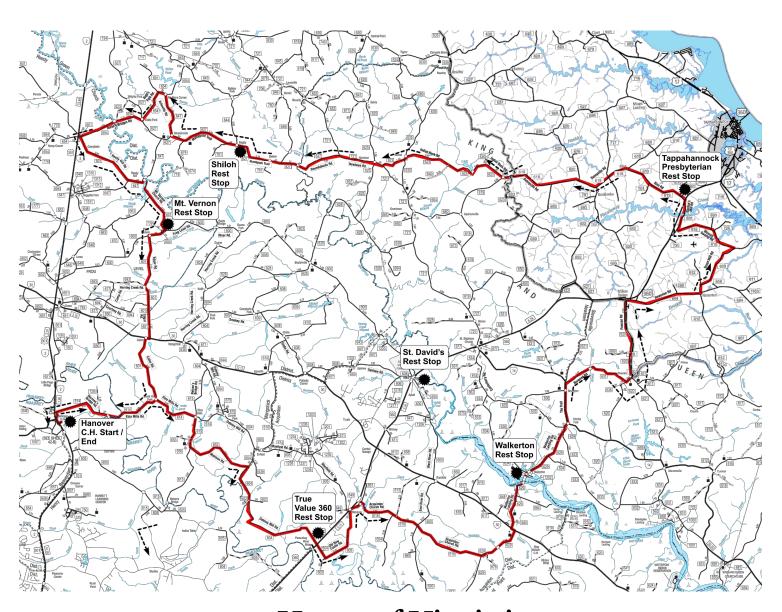

## **Bronze Sponsors**

Copper Sponsors

Other Contributors

Rest Stops

Mt. Vernon UM Church Shiloh UM Church True Value 360

St. David's Episcopal Church Tappahannock Presbyterian Church Walkerton Boat Landing

# POOLE & POOLE AR(HITE(TURE 2024 Heart of Virginia Bike Festival

Heart of Virginia Century Route Map